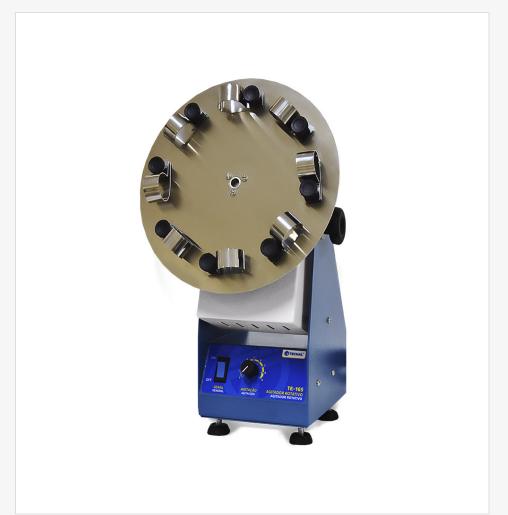

# ROTARY SHAKER

TE-165

Used in the preparation of samples that require a 360° rotational movement.

## TE-165

Rotation: 0 to 45 RPM:

Accuracy: ±3rpm;

Rotation control: analog;

Shaking Amplitude: 360°;

Motor: Reducer 38 Watts;

Capacity: customizable proofs;

 Gabinet: in carbon steel with anti-corrosion treatment and electrostatic painting;

• Dimensions: L = 270 X D=250 x H=430 mm;

• Weight: 7kg;

• Power: 200 Watts;

Voltage: 220 Volts;

 ACCOMPANY: - 02 Extra fuses - Instruction Manual with Warranty Term;

# Benefits and Advantages

- Promotes tube agitation without forming bubbles
- Easy operation adjusting rotation only
- Fully adjustable rotation angle
- Flexibility in choosing tubes
- Light and compact equipment
- Carbon steel cabinet with anti-corrosive treatment and electrostatic painting ensuring longer equipment life and ease of cleaning