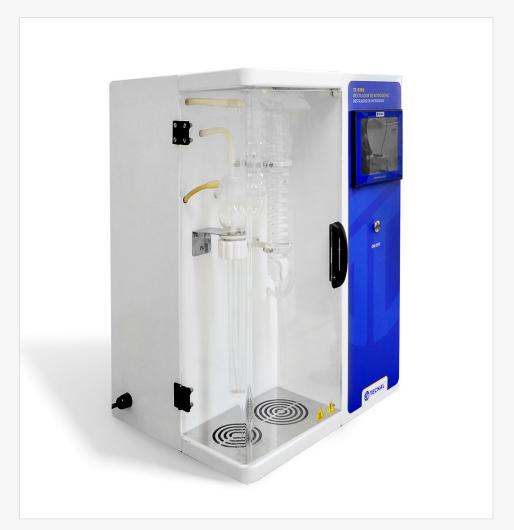

# AUTOMATED NITROGEN DISTILLER

TE-0366

Used for distillation of ammoniacal nitrogen, total volatile bases and protein and nitrogen analysis using the Kjeldahl method.

### TE-0366

- Temperature control: In boiler Via PWM;
- Temperature sensor: PT 100;
- Control HMI: Touch Scream Type 7;
- Automatic steam generation: Through boiler;
- Boiler Water Supply: Automatic by level control;
- · Automatic dosage: Soda and distilled water;
- Dosing accuracy: ±2ml;
- Protection system: Against overheating and automatic heater shutdown in case of water shortage;
- \*\* Borosilicate glassware with Kjeldhal connection;

- \*\* Capacity to store up to 10 different schedules;
- Distillation capacity: ±18ml/minute;
- \*\* Stainless steel cabinet with electrostatic painting and anti-corrosive treatment;
- Dimensions: W=480 x D=480 x H=950 mm;
- Weight: 21 kg with the Empty Boiler;
- Power: 1550W;
- Voltage: 220V +/-5% 50/60Hz;
- ACCOMPANIES: 02 Adapters for use with micro tube 01 micro tube Ø25 x 250 mm with borosilicate glass edge 02 Adapters for use with macro tube with edge 5M silicone hose 204 0.5m of marprene hose Ø4.8 #1.6 Instruction manual with warranty term;
- Note: Adapter for threaded macro tube is optional and quoted separately;

# Benefits and Advantages

- Automatic dosage of reagents and water, greater protection for the analyst and greater accuracy in dosages
- · Automatic cleaning system, provides convenience
- 7-inch touch screen, provides agility
- Option to choose languages: Portuguese, Spanish and English
- It has a removable splash tray
- Automatic boiler filling
- Easy removal of the boiler for cleaning
- Fully enclosed, having an acrylic protector that provides greater security
- New teflon test tube fixation system with thread, providing security
- 304 stainless steel boiler with drainage, withstands high temperatures and high pressure
- Protection system against lack of water and security against overheating
- It has electrical protection circuit breaker
- Jacket system for boiler preheating
- It has memory, allows recipes to be saved, providing convenience
- Hose at the condenser outlet, allows adjustment according to the used distillate collection container
- Modern design with easy access panel
- Rigid Quality Control, in which checks and tests guarantee the perfect functioning of the equipment, providing safety and client satisfaction
- Client service, to answer questions and provide explanations about the equipment and methodologies